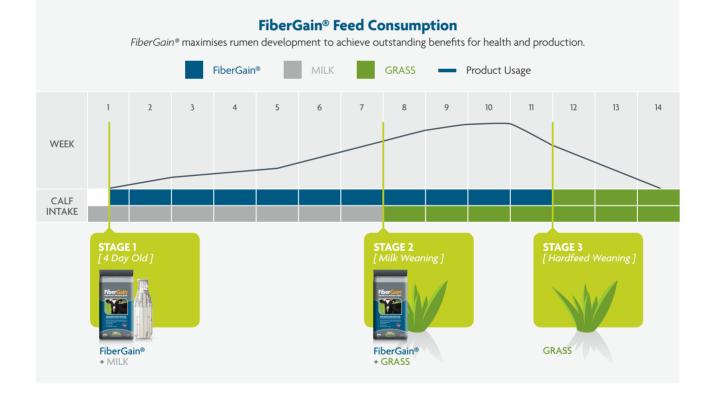

### HIGH ENERGY FIBRE/MEAL FOR SUSTAINED GROWTH IN CALVES

FiberGain® is a high energy fibre/meal combination of fresh cut lucerne and freshly kibbled barley designed to give calves the best possible start to become healthier and more productive cows. Calves will be grass ready in seven weeks with no weaning check, are physically more developed and ready to graze like mini cows from day one.

The kibbled barley is captured fresh from our fields in the Central Plateau. The unique fermentation process makes it extremely digestible and provides high energy for sustained growth. Calves find *FiberGain®* highly palatable, it is easy and convenient to use, cost effective and will condition calves for optimal health and performance.